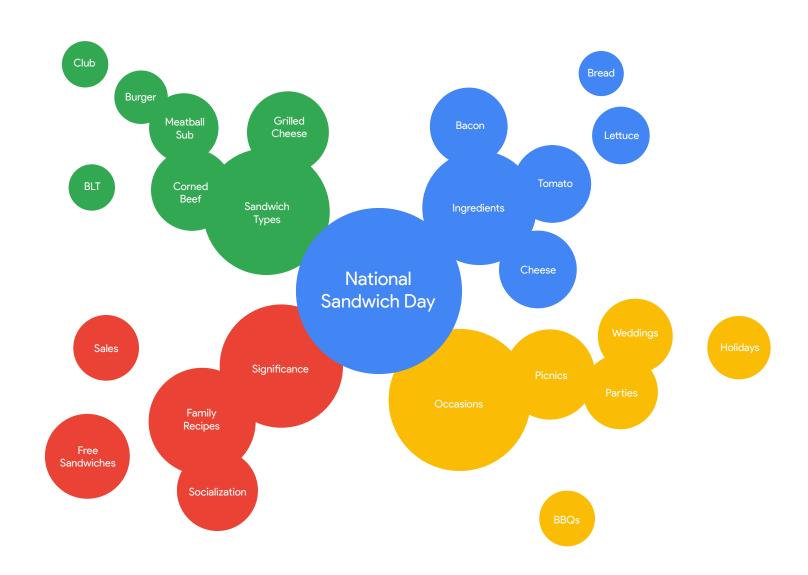

| <ul> <li>Healthy</li> </ul> |
| Club Sandwich | • Banana                       | • Ingredients               |
| Corned Beef   | • Tomato                       | • Lunch                     |
| • Hoagie      | • Lettuce                      | • Dinner                    |
| • Meatball    | • Bacon                        | • Family                    |
| • Discounts   | • Deli                         | • Friends                   |
| • Bread       | <ul> <li>Provolone</li> </ul>  | • Culture                   |
| • Croissant   | <ul> <li>Mozzarella</li> </ul> | • Picnic                    |
| • Wheat       | • Swiss                        | • Party                     |
| • Roll        | • Fresh                        | • Recipe                    |

#### Google Doodle | Mind Map



## Google Doodle | Mood Board



## Google Doodle | Style Inspiration













# Google Doodle | Process



















# Google Doodle | Process



























#### Google Doodle | Style Frames









## Google Doodle | Style Frame #4



## Google Doodle | Final Look