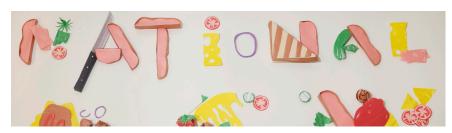

# Google Doodle | Final Concept

## Google Doodle | Word List

| Sandwiches    | Peanut Butter                  | • Delicious                 |
|---------------|--------------------------------|-----------------------------|
| • Burgers     | • Jelly                        | <ul> <li>Healthy</li> </ul> |
| Club Sandwich | • Banana                       | • Ingredients               |
| Corned Beef   | • Tomato                       | • Lunch                     |
| • Hoagie      | • Lettuce                      | • Dinner                    |
| • Meatball    | • Bacon                        | • Family                    |
| • Discounts   | • Deli                         | • Friends                   |
| • Bread       | <ul> <li>Provolone</li> </ul>  | • Culture                   |
| • Croissant   | <ul> <li>Mozzarella</li> </ul> | • Picnic                    |
| • Wheat       | • Swiss                        | • Party                     |
| • Roll        | • Fresh                        | • Recipe                    |