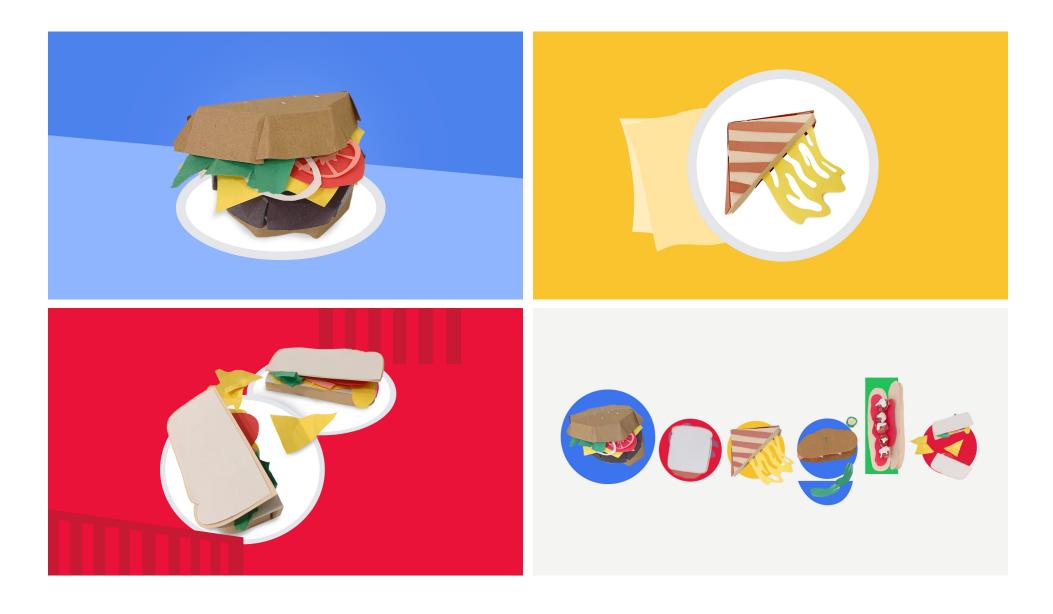

• Lettuce                      | • Dinner                    |
| • Meatball    | • Bacon                        | • Family                    |
| • Discounts   | • Deli                         | • Friends                   |
| • Bread       | <ul> <li>Provolone</li> </ul>  | • Culture                   |
| • Croissant   | <ul> <li>Mozzarella</li> </ul> | • Picnic                    |
| • Wheat       | • Swiss                        | • Party                     |
| • Roll        | • Fresh                        | • Recipe                    |

#### Google Doodle | Mind Map



## Google Doodle | Mood Board



## Google Doodle | Style Inspiration













# Google Doodle | Process



















# Google Doodle | Process



























#### Google Doodle | Style Frames









## Google Doodle | Style Frame #4



## Google Doodle | Final Look