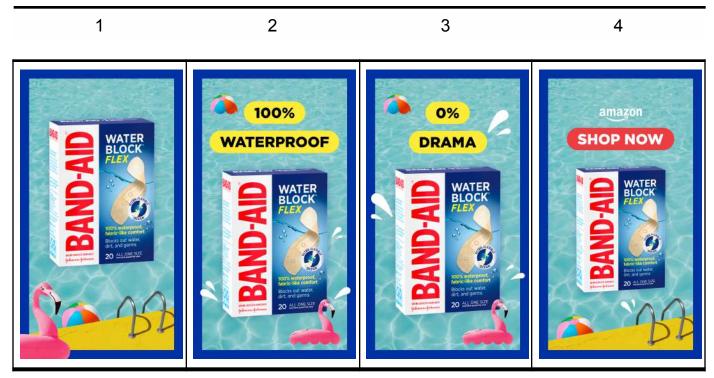

#### WATERPROOF

Stop motion style.

Utilize all design elements to bring bold, fun motion and visual interest to the designs.

Product bounces down into frame from the top as the bottom 3 elements come into frame.

Background water pattern shifts around throughout each scene.

PSD:

VidMob\_BandAid\_Hero1\_Waterpr oof\_1080x1920\_v3.psd Product plops down and wobbles. Splash marks animate in. Pool floaties sway. Text reveals from behind the product after it drops down. Text animates in.

Text and logo animates in. Pool elements animate in like the rest of the frames.

√ vidmob

and shift side to side in the area