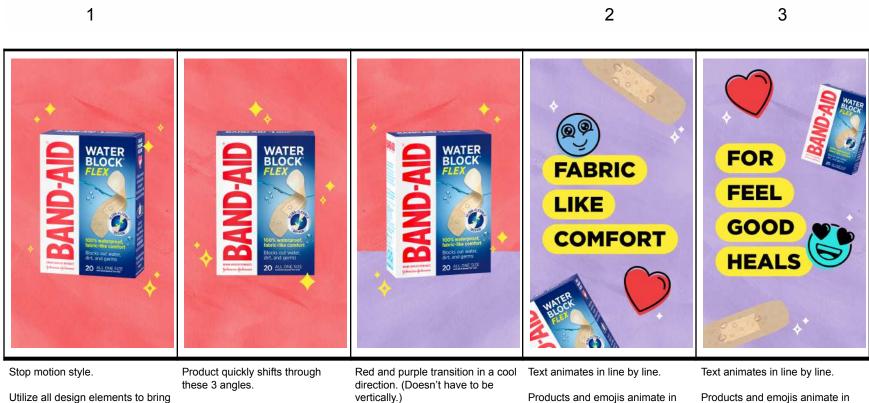

#### COMFORT

Utilize all design elements to bring bold, fun motion and visual interest to the designs.

Background texture shifts around throughout each scene.

PSD:

VidMob\_BandAid\_Hero2\_Comfort \_1080x1920\_v3.psd and shift side to side in the area.

# V vidmob

4

Text animates in with logo along with product and emojis.

V vidmob