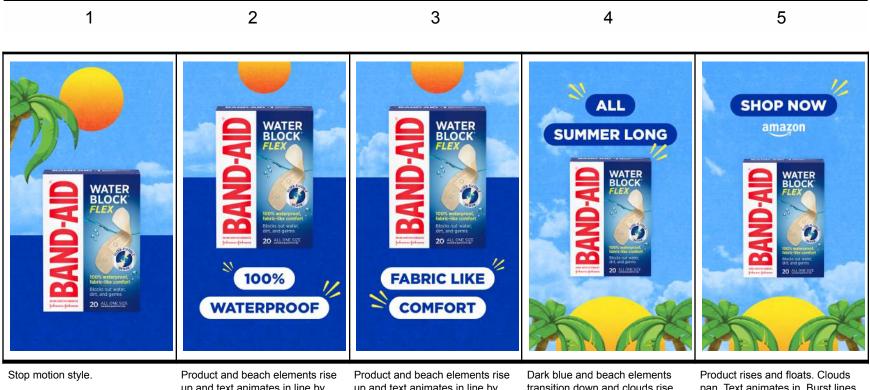

#### COMBINED

Utilize all design elements to bring bold, fun motion and visual interest to the designs.

up and text animates in line by line. Burst lines pulse/shift.

up and text animates in line by line. Burst lines pulse/shift.

transition down and clouds rise and pan.

Product rises up and floats. Text animates in line by line. Burst

lines pulse/shift.

pan. Text animates in. Burst lines pulse/shift.

Background texture shifts around throughout each scene.

Product rises from the bottom.

PSD: VidMob\_BandAid\_Hero3\_Combin ed\_1080x1920\_v3.psd