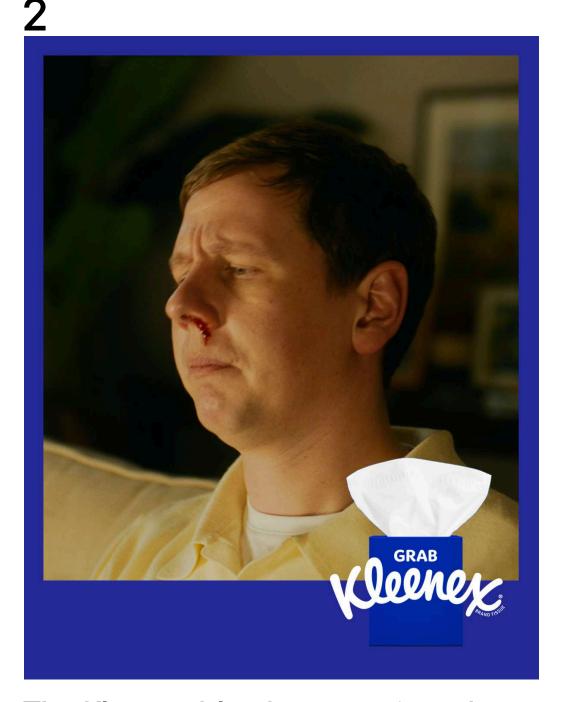

# Hero B Bubbles

GRABULES

We keep the video as it is, but we optimize so that we see the brand sooner.

The blue frame is already in scene, the Kleenex box is already there, but gives little jumps through the whole video to catch the viewer's attention. The text passes from left to right through the whole video. The text path is a curved line.

We keep the video as it is, but we optimize so that we see the brand sooner.

The blue frame is already in scene, the Kleenex box is already there, but gives little jumps through the whole video to catch the viewer's attention. The text passes from left to right through the whole video. The text path is a curved line.

The package of Kleenex jumps out of the scene to the right as if it was a little character in the moment that we see the actual package.

The blue frame disappears making itself bigger, we see the scene as it is.