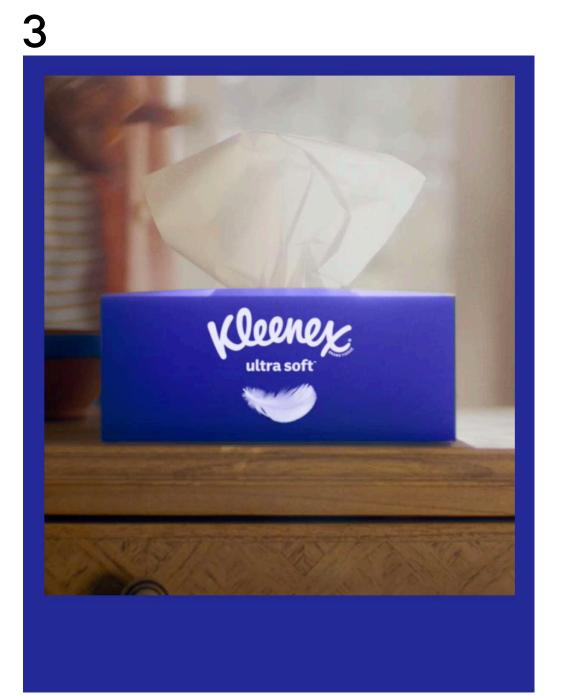

The package of Kleenex jumps out of the scene to the right as if it was a little character in the moment that we see the actual package.

The blue frame disappears making itself bigger, we see the scene as it is.