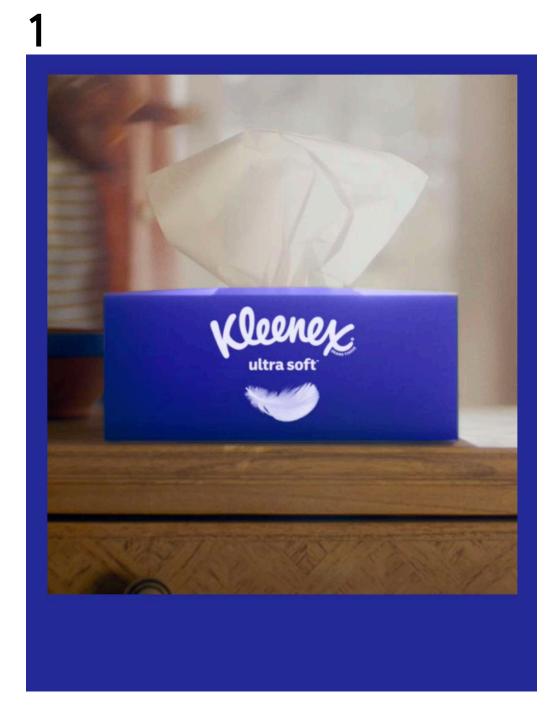

# Hero A Nosebleeds

We keep the video as it is, but we optimize so that we see the brand sooner.

The blue frame is already in scene, the Kleenex box is already there, but gives little jumps through the whole video to catch the viewer's attention. The text passes from left to right through the whole video. The text path is a curved line.

We keep the video as it is, but we optimize so that we see the brand sooner.

The blue frame is already in scene, the Kleenex box is already there, but gives little jumps through the whole video to catch the viewer's attention. The text passes from left to right through the whole video. The text path is a curved line.