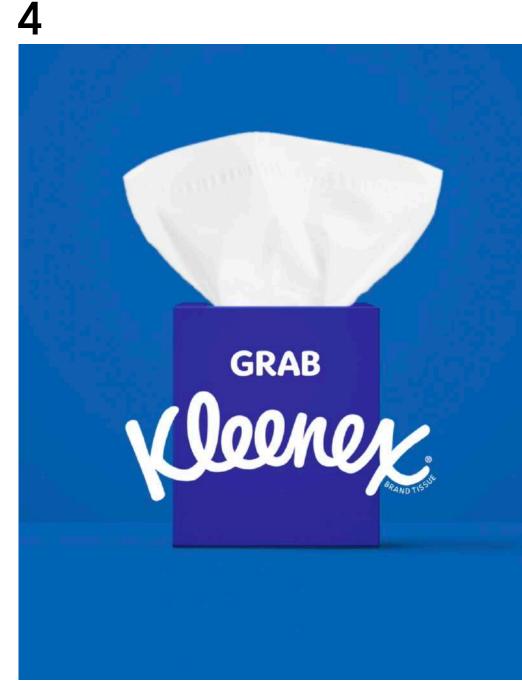

# Hero A Nosebleeds

We keep the video as it is, but we optimize so that we see the brand sooner.

The blue frame is already in scene, the Kleenex box is already there, but gives little jumps through the whole video to catch the viewer's attention. The text passes from left to right through the whole video. The text path is a curved line.

We keep the video as it is, but we optimize so that we see the brand sooner.

The blue frame is already in scene, the Kleenex box is already there, but gives little jumps through the whole video to catch the viewer's attention. The text passes from left to right through the whole video. The text path is a curved line.

The package of Kleenex jumps out of the scene to the right as if it was a little character in the moment that we see the actual package.

The blue frame disappears making itself bigger, we see the scene as it is.