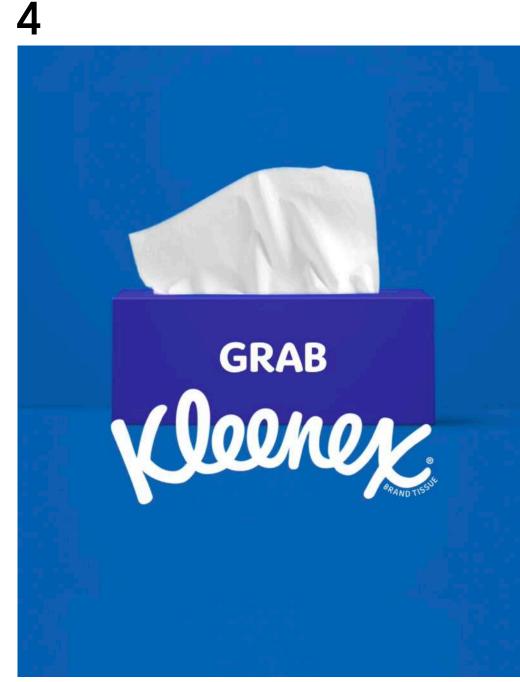

# Variation Hero A Nosebleeds -First scene swap-

The blue frame is appears in scene by reducing its size, the Kleenex box is already there.

The Kleenex blue box goes into the lower right side of the scene. It gives little jumps through the whole video to catch the viewer's attention. The text passes from left to right through the whole video. The text path is a curved line.

The Kleenex blue box goes into the lower right side of the scene. It gives little jumps through the whole video to catch the viewer's attention. The text passes from left to right through the whole video. The text path is a curved line.