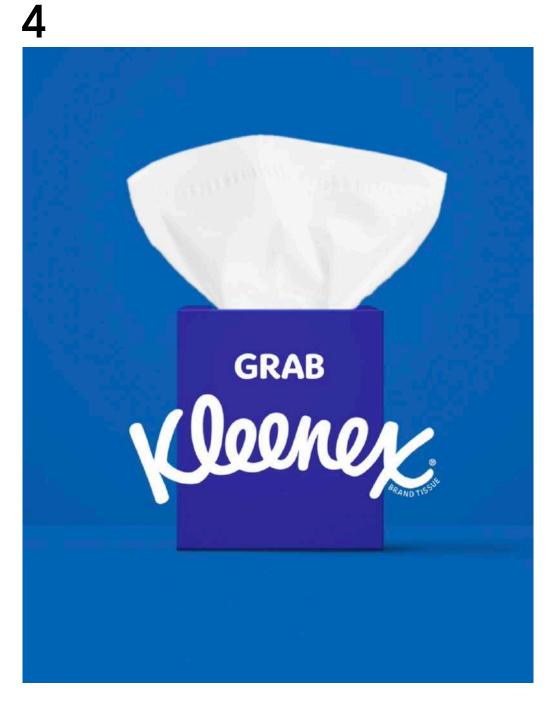

The package of Kleenex jumps out of the scene to the right as if it was a little character in the moment that we see the actual package.

The blue frame disappears making itself bigger, we see the scene as it is.