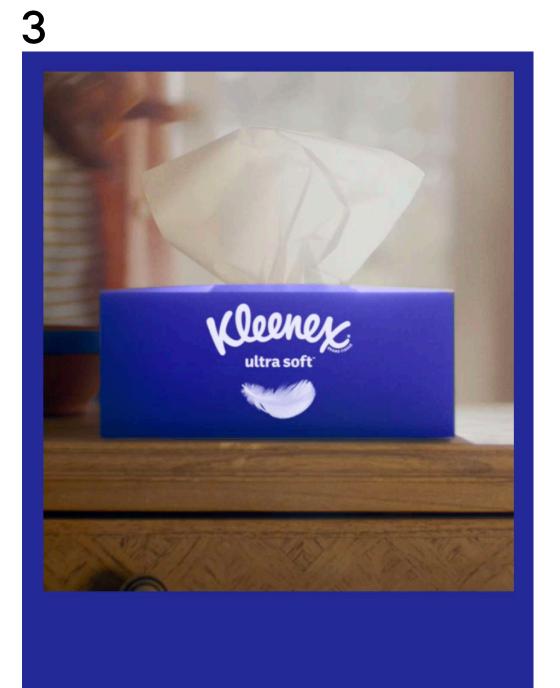

The package of Kleenex jumps out of the scene to the right as if it was a little character in the moment that we see the actual package.

The blue frame disappears making itself bigger, we see the scene as it is.