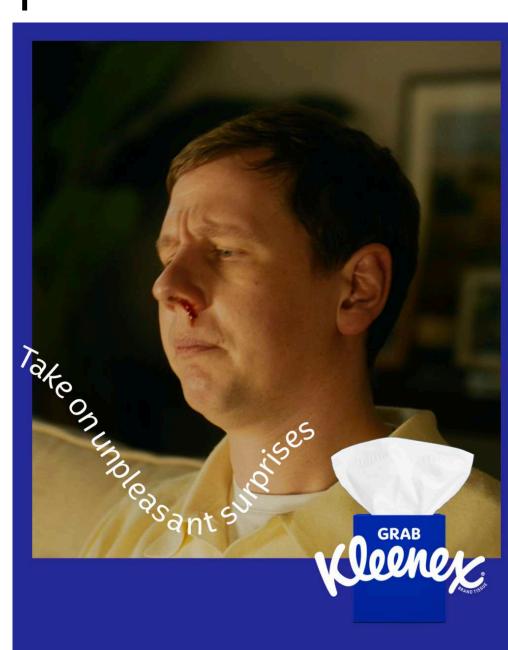

### CTA

- Nosebleeds: "Say goodbye to snot bubbles"
- Bubbles: "Take on unpleasant surprises"

# Variation Hero A Nosebleeds -Text swap-

1

We keep the video as it is, but we optimize so that we see the brand sooner.

The blue frame is already in scene, the Kleenex box is already there, but gives little jumps through the whole video to catch the viewer's attention. The text passes from left to right through the whole video. The text path is a curved line.

2

We keep the video as it is, but we optimize so that we see the brand sooner.

The blue frame is already in scene, the Kleenex box is already there, but gives little jumps through the whole video to catch the viewer's attention. The text passes from left to right through the whole video. The text path is a curved line.