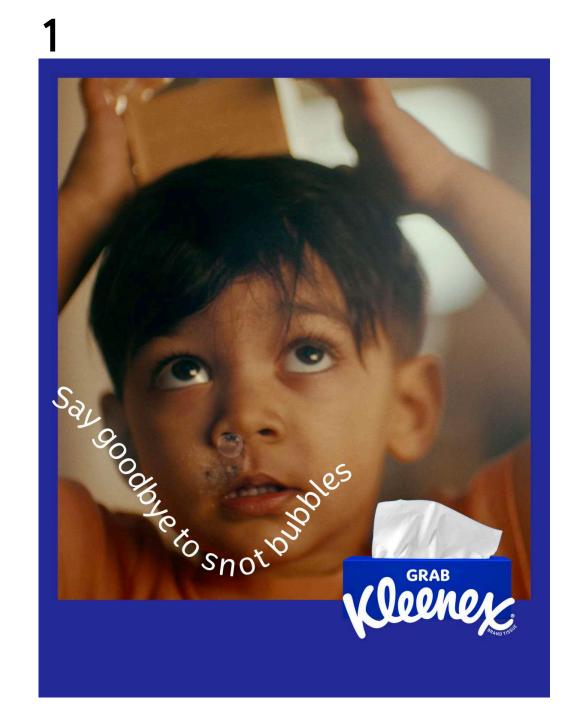

# Hero A Nosebleeds

We keep the video as it is, but we optimize so that we see the brand sooner.

The blue frame is already in scene, the Kleenex box is already there, but gives little jumps through the whole video to catch the viewer's attention. The text passes from left to right through the whole video. The text path is a curved line.

We keep the video as it is, but we optimize so that we see the brand sooner.

The blue frame is already in scene, the Kleenex box is already there, but gives little jumps through the whole video to catch the viewer's attention. The text passes from left to right through the whole video. The text path is a curved line.