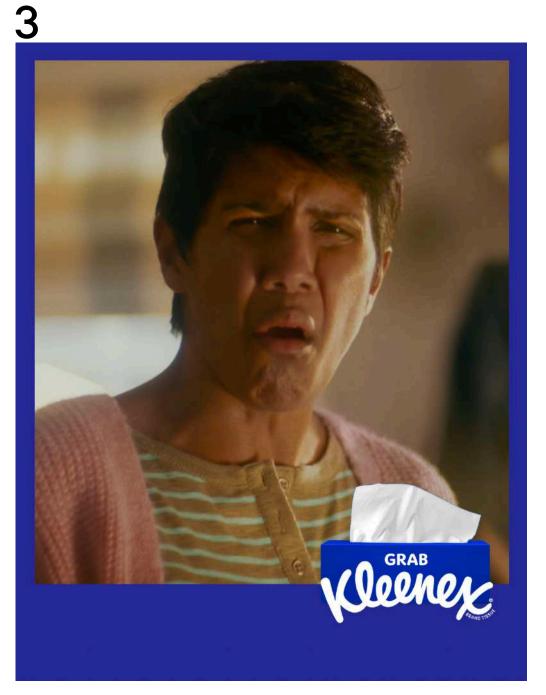

The package of Kleenex jumps out of the scene to the right as if it was a little character in the moment that we see the actual package.

The blue frame disappears making itself bigger, we see the scene as it is.