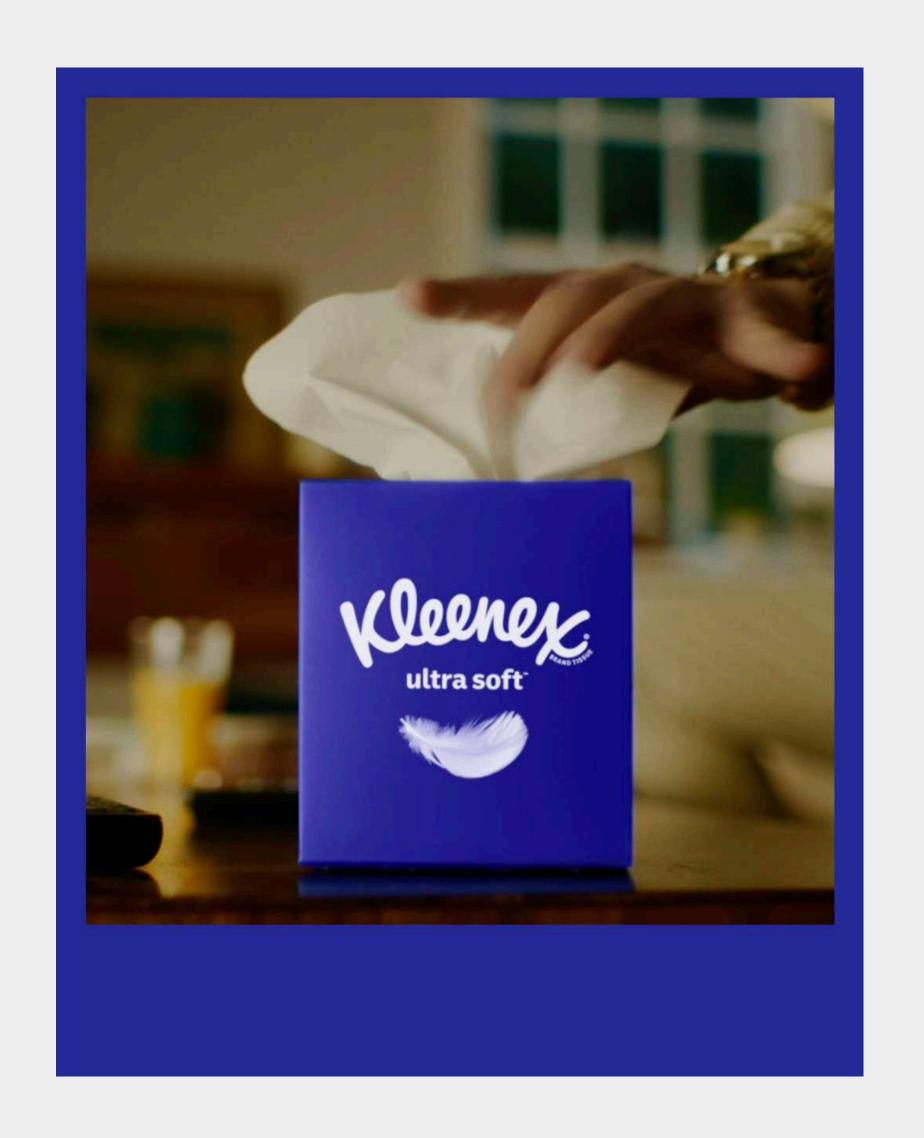

# Variation Hero A Nosebleeds -Text swap-

1

We keep the video as it is, but we optimize so that we see the brand sooner.

The blue frame is already in scene, the Kleenex box is already there, but gives little jumps through the whole video to catch the viewer's attention. The text passes from left to right through the whole video. The text path is a curved line.

2

We keep the video as it is, but we optimize so that we see the brand sooner.

The blue frame is already in scene, the Kleenex box is already there, but gives little jumps through the whole video to catch the viewer's attention. The text passes from left to right through the whole video. The text path is a curved line.

3

The package of Kleenex jumps out of the scene to the right as if it was a little character in the moment that we see the actual package. 4

The blue frame disappears making itself bigger, we see the scene as it is.