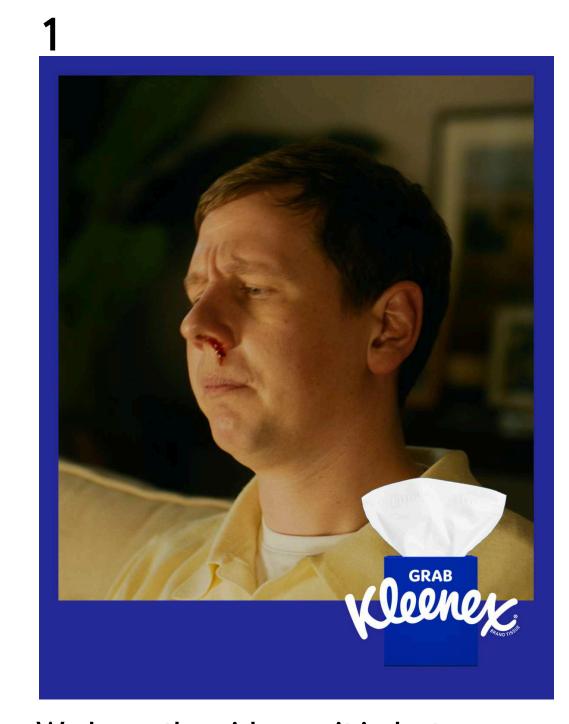

The package of Kleenex jumps out of the scene to the right as if it was a little character in the moment that we see the actual package.

The blue frame disappears making itself bigger, we see the scene as it is.