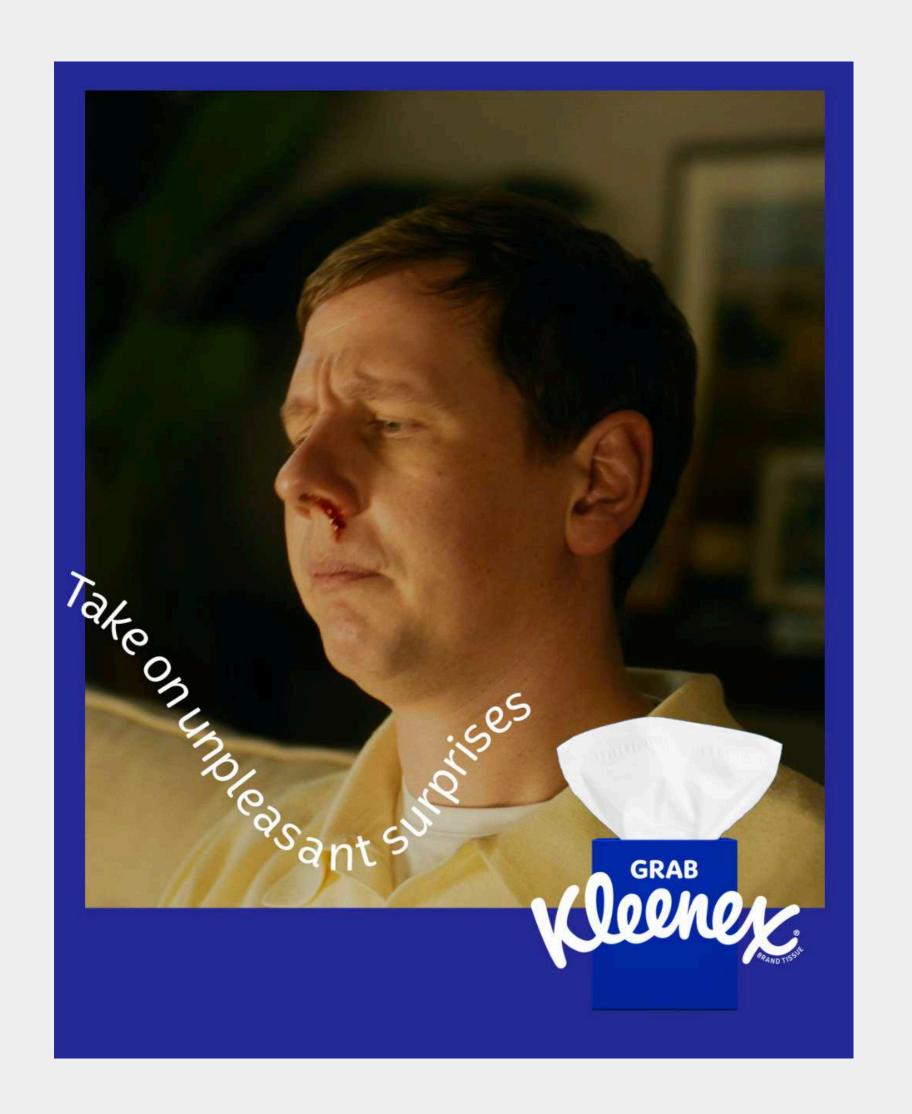

### CTA

- Nosebleeds: "Say goodbye to snot bubbles"
- Bubbles: "Take on unpleasant surprises"

# Variation Hero A Nosebleeds -Text swap-

1

We keep the video as it is, but we optimize so that we see the brand sooner.

The blue frame is already in scene, the Kleenex box is already there, but gives little jumps through the whole video to catch the viewer's attention. The text passes from left to right through the whole video. The text path is a curved line.

2

We keep the video as it is, but we optimize so that we see the brand sooner.

The blue frame is already in scene, the Kleenex box is already there, but gives little jumps through the whole video to catch the viewer's attention. The text passes from left to right through the whole video. The text path is a curved line.