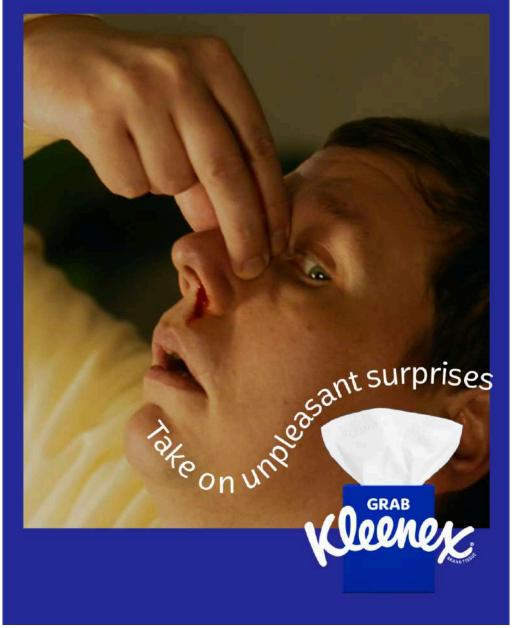

# Hero A Nosebleeds

We keep the video as it is, but we optimize so that we see the brand sooner.

The blue frame is already in scene, the Kleenex box is already there, but gives little jumps through the whole video to catch the viewer's attention. The text passes from left to right through the whole video. The text path is a curved line.

We keep the video as it is, but we optimize so that we see the brand sooner.

The blue frame is already in scene, the Kleenex box is already there, but gives little jumps through the whole video to catch the viewer's attention. The text passes from left to right through the whole video. The text path is a curved line.