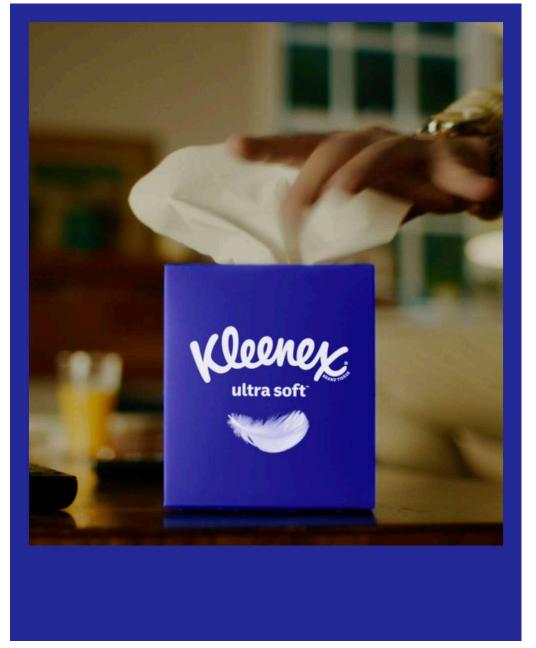

The package of Kleenex jumps out of the scene to the right as if it was a little character in the moment that we see the actual package.

The blue frame disappears making itself bigger, we see the scene as it is.