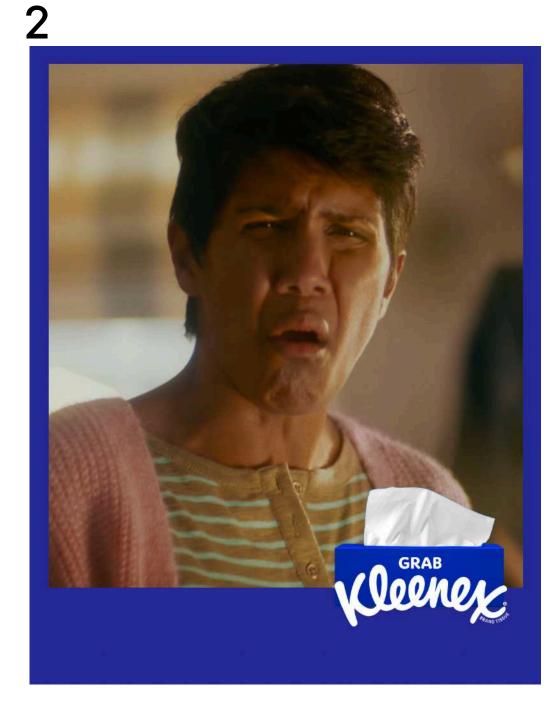

# Hero A Nosebleeds

We keep the video as it is, but we optimize so that we see the brand sooner.

The blue frame is already in scene, the Kleenex box is already there, but gives little jumps through the whole video to catch the viewer's attention. The text passes from left to right through the whole video. The text path is a curved line.

We keep the video as it is, but we optimize so that we see the brand sooner.

The blue frame is already in scene, the Kleenex box is already there, but gives little jumps through the whole video to catch the viewer's attention. The text passes from left to right through the whole video. The text path is a curved line.