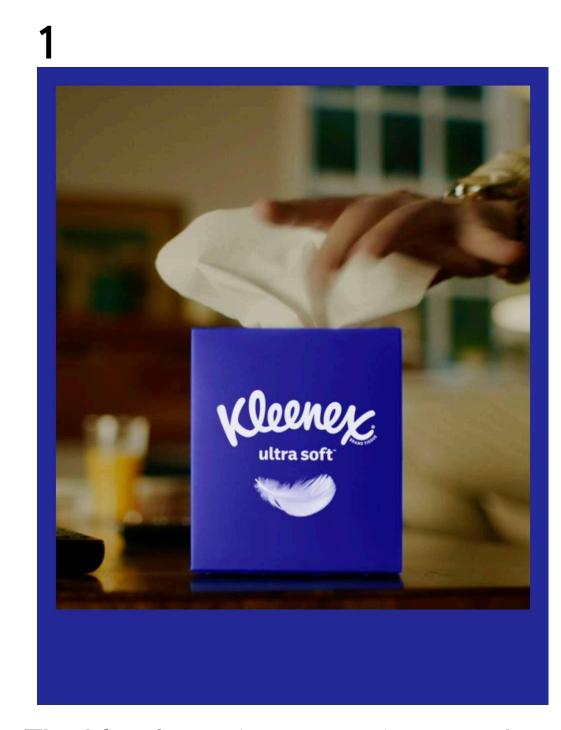

# Variation Hero A Nosebleeds -Text swap-

1

We keep the video as it is, but we optimize so that we see the brand sooner.

The blue frame is already in scene, the Kleenex box is already there, but gives little jumps through the whole video to catch the viewer's attention. The text passes from left to right through the whole video. The text path is a curved line.

2

We keep the video as it is, but we optimize so that we see the brand sooner.

The blue frame is already in scene, the Kleenex box is already there, but gives little jumps through the whole video to catch the viewer's attention. The text passes from left to right through the whole video. The text path is a curved line.

3

The package of Kleenex jumps out of the scene to the right as if it was a little character in the moment that we see the actual package. 4

The blue frame disappears making itself bigger, we see the scene as it is.