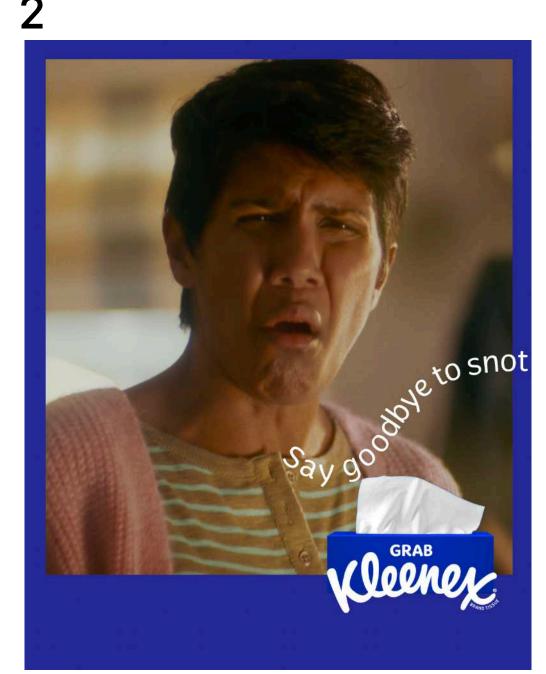

# Hero A Nosebleeds

We keep the video as it is, but we optimize so that we see the brand sooner.

The blue frame is already in scene, the Kleenex box is already there, but gives little jumps through the whole video to catch the viewer's attention. The text passes from left to right through the whole video. The text path is a curved line.

We keep the video as it is, but we optimize so that we see the brand sooner.

The blue frame is already in scene, the Kleenex box is already there, but gives little jumps through the whole video to catch the viewer's attention. The text passes from left to right through the whole video. The text path is a curved line.