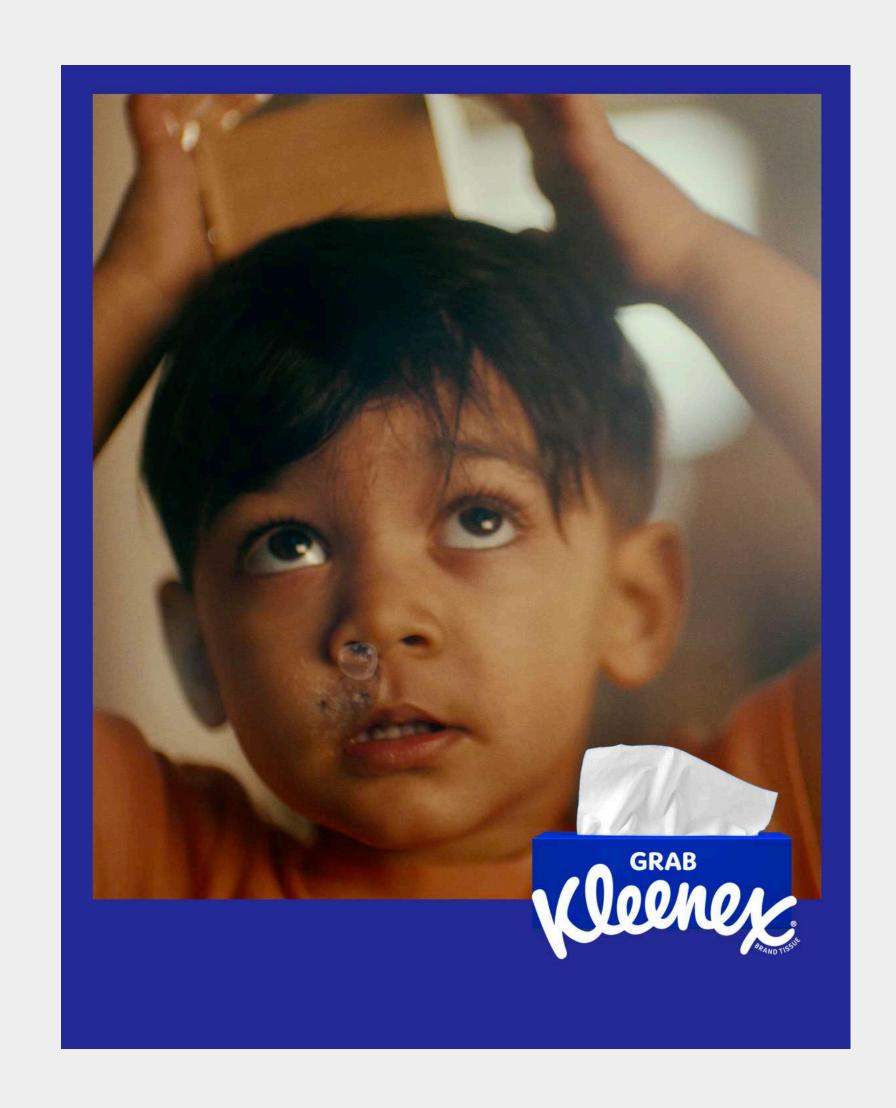

# Hero B Bubbles

GRABULES

We keep the video as it is, but we optimize so that we see the brand sooner.

The blue frame is already in scene, the Kleenex box is already there, but gives little jumps through the whole video to catch the viewer's attention. The text passes from left to right through the whole video. The text path is a curved line.

We keep the video as it is, but we optimize so that we see the brand sooner.

The blue frame is already in scene, the Kleenex box is already there, but gives little jumps through the whole video to catch the viewer's attention. The text passes from left to right through the whole video. The text path is a curved line.