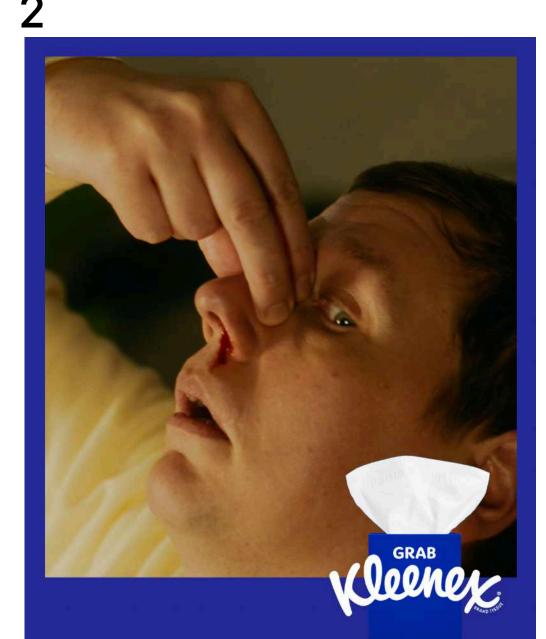

The package of Kleenex jumps out of the scene to the right as if it was a little character in the moment that we see the actual package.

The blue frame disappears making itself bigger, we see the scene as it is.

The blue frame disappears making itself bigger, we see the scene as it is.

\_\_\_\_