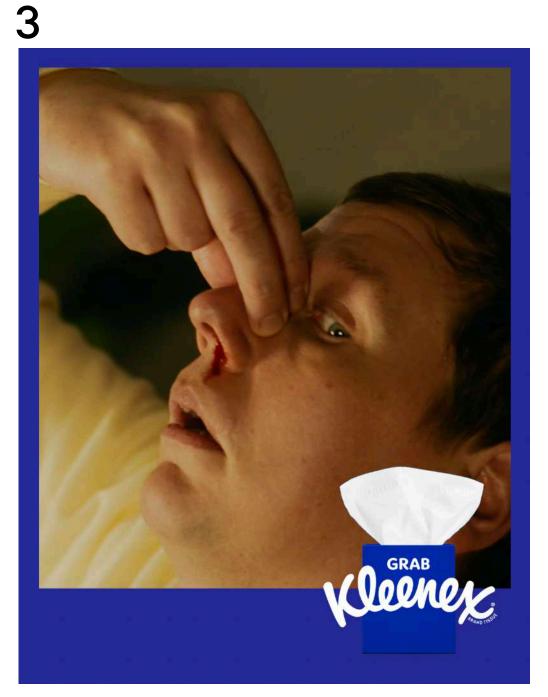

# Hero A Nosebleeds

We keep the video as it is, but we optimize so that we see the brand sooner.

The blue frame is already in scene, the Kleenex box is already there, but gives little jumps through the whole video to catch the viewer's attention. The text passes from left to right through the whole video. The text path is a curved line.

We keep the video as it is, but we optimize so that we see the brand sooner.

The blue frame is already in scene, the Kleenex box is already there, but gives little jumps through the whole video to catch the viewer's attention. The text passes from left to right through the whole video. The text path is a curved line.