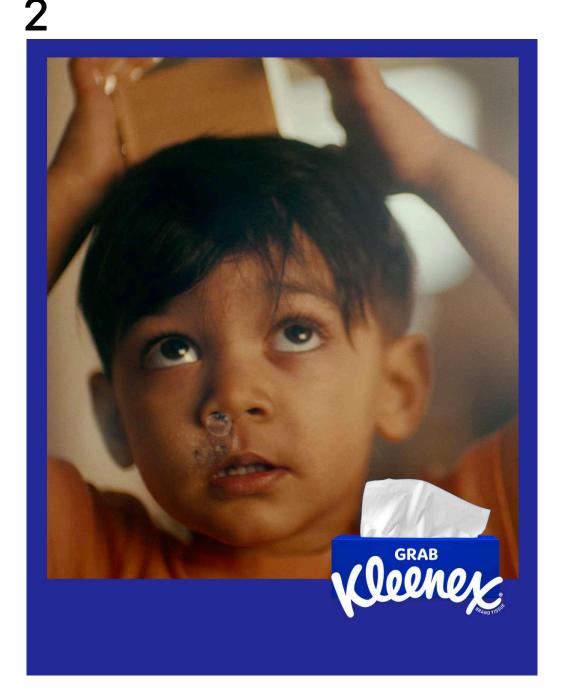

# Hero A Nosebleeds

We keep the video as it is, but we optimize so that we see the brand sooner.

The blue frame is already in scene, the Kleenex box is already there, but gives little jumps through the whole video to catch the viewer's attention. The text passes from left to right through the whole video. The text path is a curved line.

We keep the video as it is, but we optimize so that we see the brand sooner.

The blue frame is already in scene, the Kleenex box is already there, but gives little jumps through the whole video to catch the viewer's attention. The text passes from left to right through the whole video. The text path is a curved line.