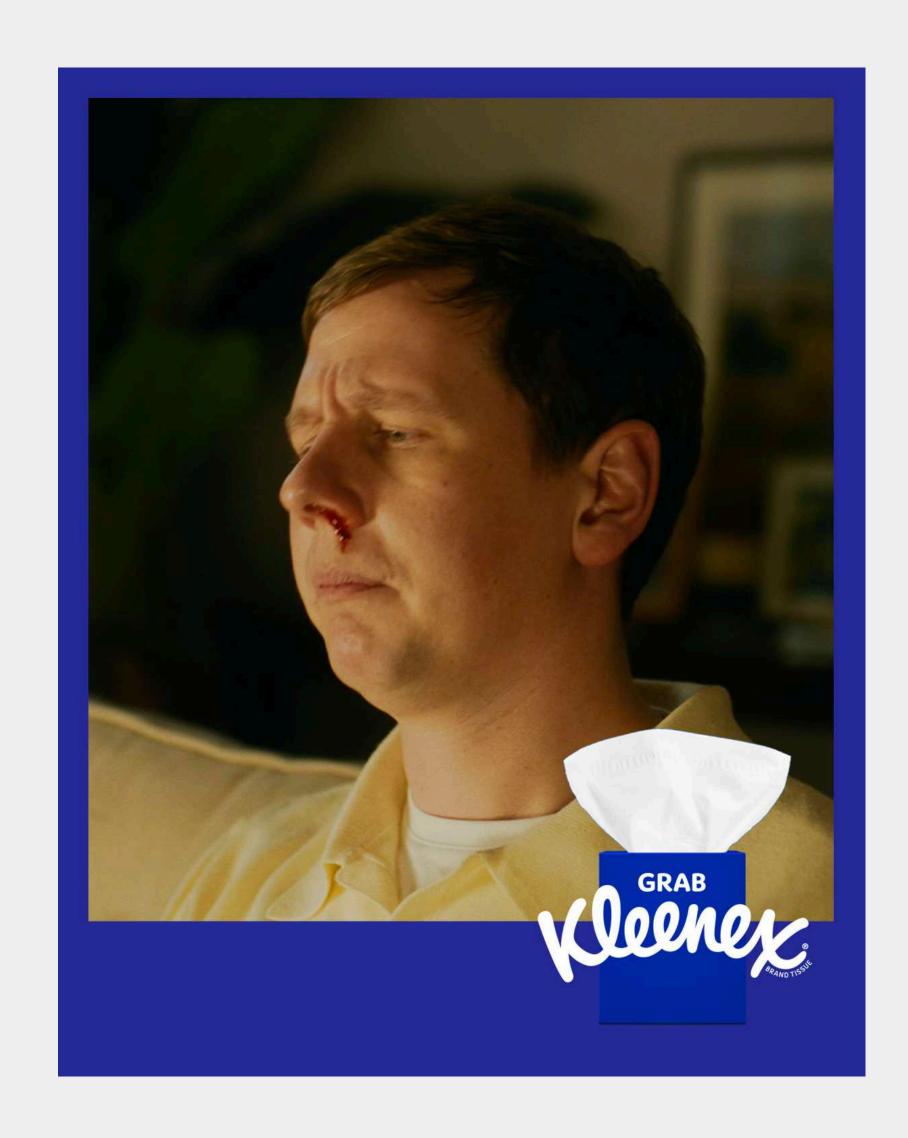

# Hero A Nosebleeds

We keep the video as it is, but we optimize so that we see the brand sooner.

The blue frame is already in scene, the Kleenex box is already there, but gives little jumps through the whole video to catch the viewer's attention. The text passes from left to right through the whole video. The text path is a curved line.

We keep the video as it is, but we optimize so that we see the brand sooner.

The blue frame is already in scene, the Kleenex box is already there, but gives little jumps through the whole video to catch the viewer's attention. The text passes from left to right through the whole video. The text path is a curved line.