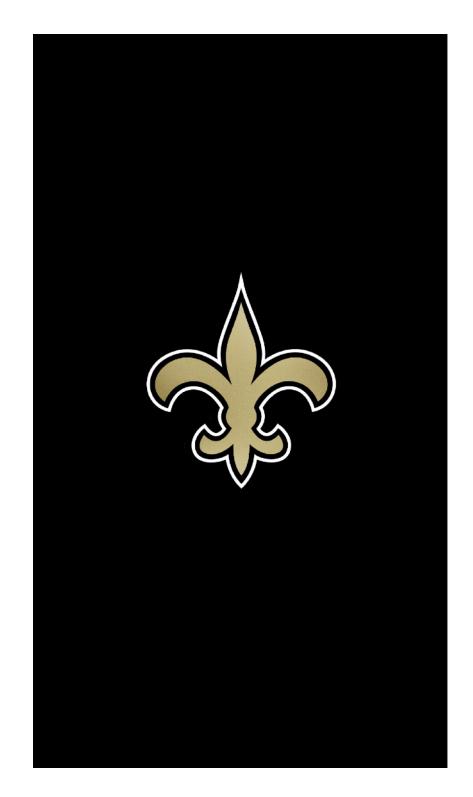

1

Super:

Motion Direction: Open with the logo.

2

Super: Motion

Motion Direction: Swap logo for copy. Thumbnails start animating in with a puzzle effect if possible. 3

Super:

Motion Direction: All copy and thumbnails are on screen. 4

Super:

Motion Direction: Players come out of their squares. Let's make sure we keep a field in the background.

CTA appears on screen.

vidmob

5