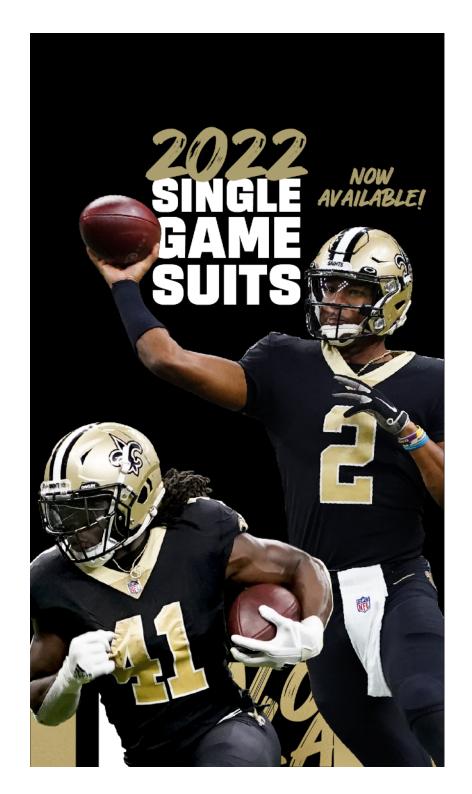

#### Super:

Motion Direction: Players
morph into full color (see if
this looks good when
animated, otherwise we can
keep it sepia (brown).

6