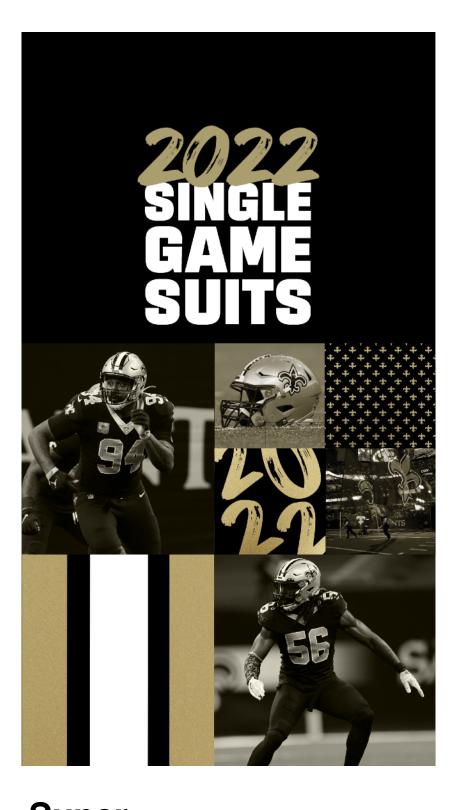

1

Super:

Motion Direction: Open with the logo.

2

Super:
Motion Direction: Swap logo
for copy. Thumbnails start
animating in with a puzzle

effect if possible.

3

Super:

Motion Direction: All copy
and thumbnails are on
screen.

4

Super:
Motion Direction: Players
come out of their squares.
CTA appears on screen.

vidmob vidmob

5