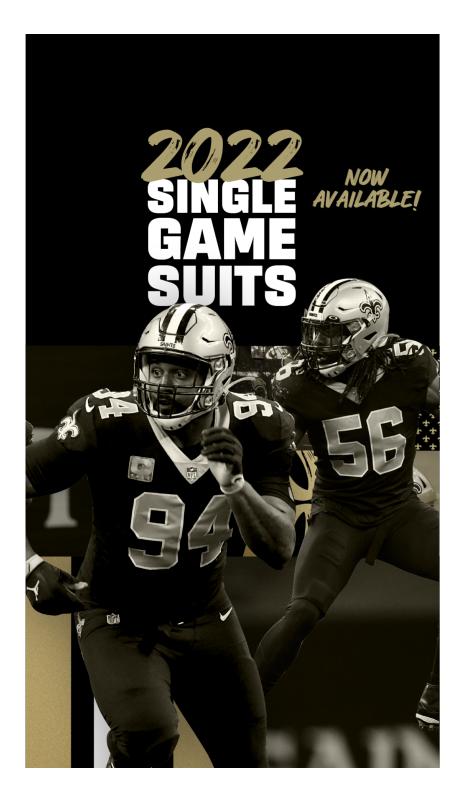

Motion Direction: All copy
and thumbnails are on
screen.

4

Super:
Motion Direction: Players
come out of their squares.
CTA appears on screen.

vidmob vidmob

5

#### Super:

Motion Direction: Players
morph into full color (see if
this looks good when
animated, otherwise we can
keep it sepia (brown).

6