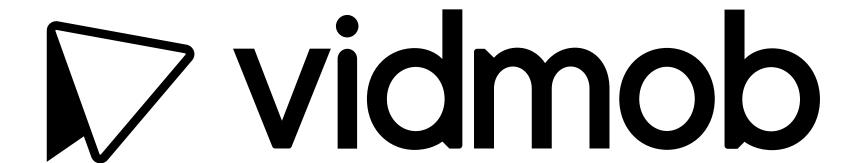

1

Super:

Motion Direction: Open with the logo.

2

Super:
Motion Direction: Swap logo
for copy. Thumbnails start
animating in with a puzzle

effect if possible.

3

Super:

Motion Direction: All copy
and thumbnails are on
screen.

4

Super:
Motion Direction: Players
come out of their squares.
CTA appears on screen.

vidmob vidmob

5

Super:

Motion Direction: Players come out of their squares. Let's make sure we keep a field in the background.

CTA appears on screen.

vidmob

5