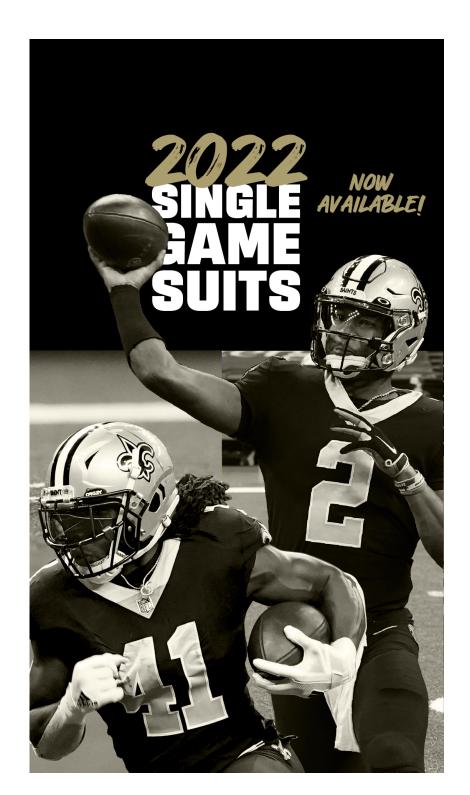

Motion Direction: All copy
and thumbnails are on
screen.

4

Super:
Motion Direction: Players
come out of their squares.
CTA appears on screen.

vidmob vidmob

5

#### Super:

Motion Direction: Players
morph into full color (see if
this looks good when
animated, otherwise we can
keep it sepia (brown).

6