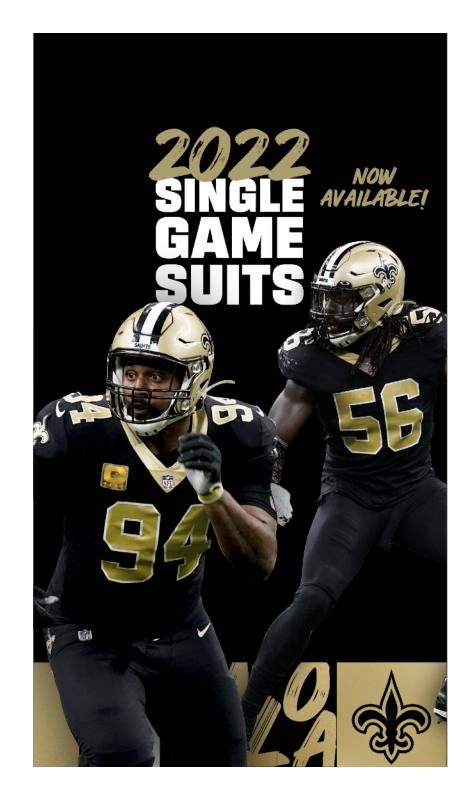

#### Super:

Motion Direction: Players
morph into full color (see if
this looks good when
animated, otherwise we can
keep it sepia (brown).

6