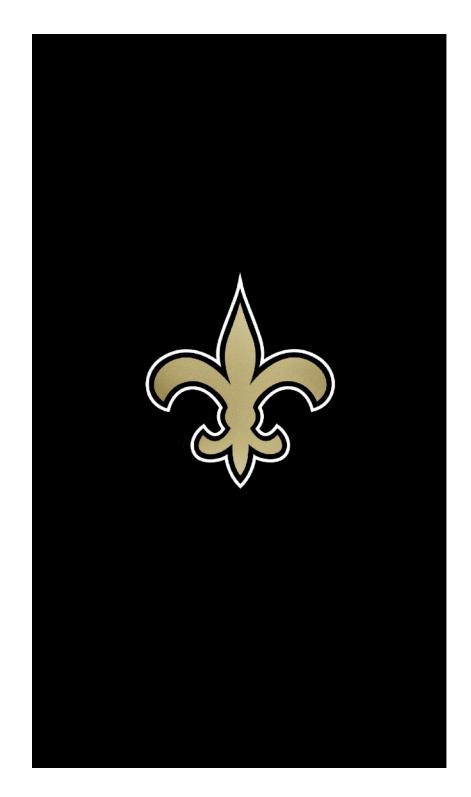

1

Super:

Motion Direction: Open with the logo.

2

Super:
Motion Direction: Swap logo
for copy. Thumbnails start
animating in with a puzzle

effect if possible.

3

Super:

Motion Direction: All copy
and thumbnails are on
screen.

4

Super:
Motion Direction: Players
come out of their squares.
CTA appears on screen.

vidmob vidmob

5

1

Super:

Motion Direction: Open with the logo.

2

Super: Motion

Motion Direction: Swap logo for copy. Thumbnails start animating in with a puzzle effect if possible. 3

Super:

Motion Direction: All copy and thumbnails are on screen. 4