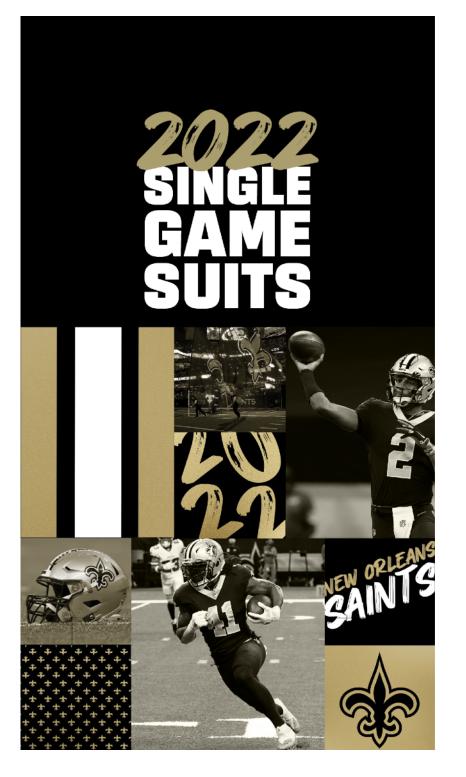

1

Super:

Motion Direction: Open with the logo.

2

Super:
Motion Direction: Swap logo
for copy. Thumbnails start
animating in with a puzzle

effect if possible.

3

Super:

Motion Direction: All copy
and thumbnails are on
screen.

4

Super:
Motion Direction: Players
come out of their squares.
CTA appears on screen.

vidmob vidmob

5