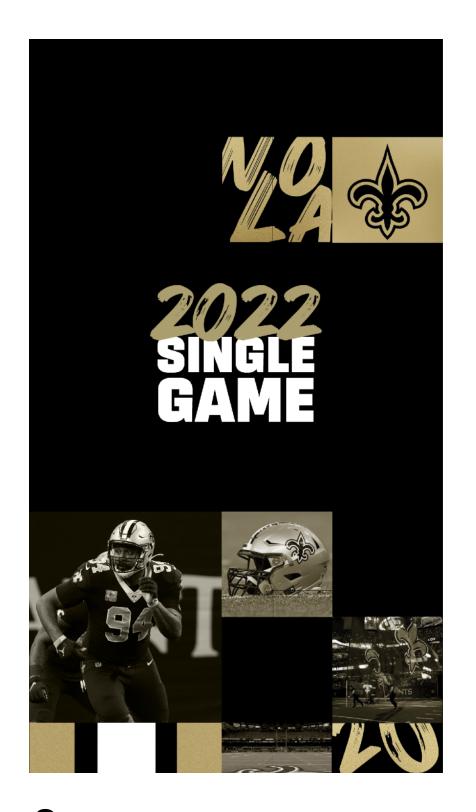

1

Super:

Motion Direction: Open with the logo.

2

Super:
Motion Direction: Swap logo
for copy. Thumbnails start
animating in with a puzzle

effect if possible.

3

Super:

Motion Direction: All copy
and thumbnails are on
screen.

4

Super:
Motion Direction: Players
come out of their squares.
CTA appears on screen.

vidmob vidmob

5

1

Super:

Motion Direction: Open with the logo.

2

Super: Motion

Motion Direction: Swap logo for copy. Thumbnails start animating in with a puzzle effect if possible. 3

Super:

Motion Direction: All copy and thumbnails are on screen. 4