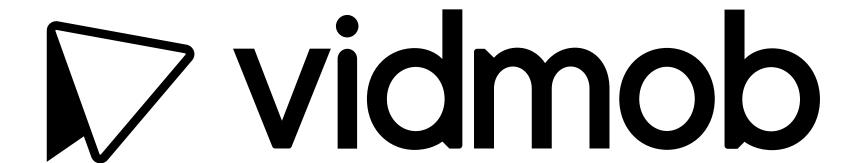

1

Super:

Motion Direction: Open with the logo.

2

Super:
Motion Direction: Swap logo
for copy. Thumbnails start
animating in with a puzzle

effect if possible.

3

Super:

Motion Direction: All copy
and thumbnails are on
screen.

4

Super:
Motion Direction: Players
come out of their squares.
CTA appears on screen.

vidmob vidmob

5

#### Super:

Motion Direction: Players
morph into full color (see if
this looks good when
animated, otherwise we can
keep it sepia (brown).

6